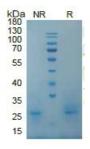

# 纯度 (Purity):

> 95%, determined by SDS-PAGE

### **SDS-PAGE**

4 ug/lane protein was resolvedwith SDS-PAGE undernon-reducing (NR) andreducing (R) conditions and visualized by Coomassie Bluestaining.