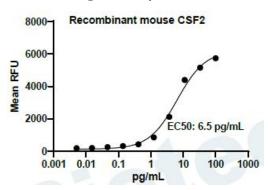

### 活性检测(Biological Activity):

Recombinant mouse CSF (Catalog # MF-2042) stimulates celproliferation of the DA3 mouse myeloma cells.